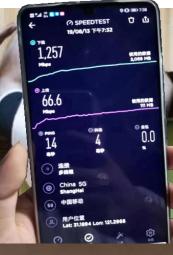

#### FTP Max DL Speed 🧈 😐 II 🗐 🕑 DL(Mbps) UL Param UL(Mbps) Param Paran NR Radio Info letwork Type ENDC SS-RSRP APP 41 SS-SINR 503172 CSI-RSRP Doint& ARECN NR Thr SSR ARECN 505950 CSI-SINR 632 Avg CQI PCI 6324 PRACH 1463.736 3.640 SSB GSCN PDCP PUCCH Randwidth(MHz) 100 PUSCH 1275.496 3.854 RLC PHR 30kH env SSR Index Most Mod Most Mode 1278.240 4.208 MAC PRR Num PRB Num U Slot Config(DL\UL) 7\2 1250.138 MCS Avg DL Pank Indicator DI Ant Ind MCS Avg UL Rank Indicator III DI/c 133 PDSCH BU -70.43 35.56 14

**1463Mbps** 

#### 1257Mbps SPEEDTEST Max DL