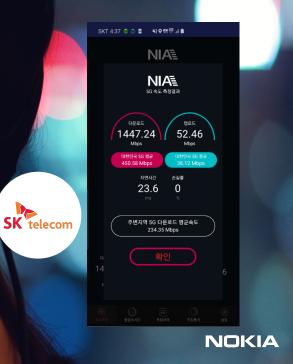

#### FTP Max DL Speed 🧈 😐 II 🗐 🕑 DL(Mbps) UL Param UL(Mbps) Param Paran NR Radio Info letwork Type ENDC SS-RSRP APP 41 SS-SINR 503172 CSI-RSRP Doint& ARECN NR Thr SSR ARECN 505950 CSI-SINR 632 Avg CQI PCI 6324 PRACH 1463.736 3.640 SSB GSCN PDCP PUCCH Randwidth(MHz) 100 PUSCH 1275.496 3.854 RLC PHR 30kH env SSR Index Most Mod Most Mode 1278.240 4.208 MAC PRR Num PRB Num U Slot Config(DL\UL) 7\2 1250.138 MCS Avg DL Pank Indicator DI Ant Ind MCS Avg UL Rank Indicator III DI/c 133 PDSCH BU -70.43 35.56 14

**1463Mbps** 

#### 1257Mbps SPEEDTEST Max DL