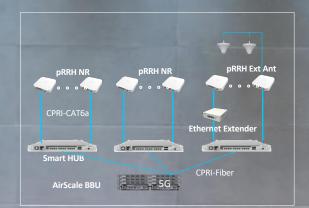

### 5G Indoor coverage

#### 5G Indoor coverage is an issue !

#### > 60-70 % traffic indoors

3

#### 5G indoor small cells solutions are a MUST

#### AirScale Indoor Radio