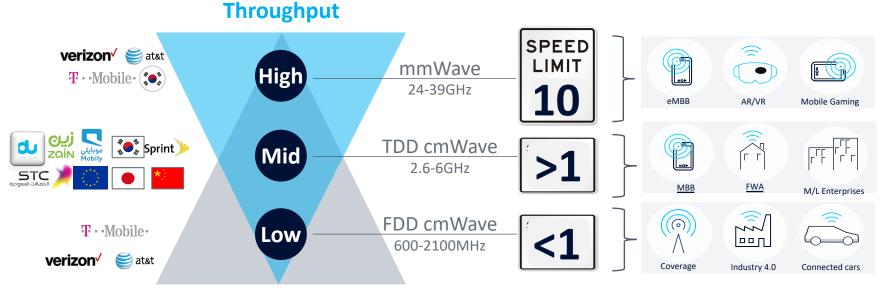

-70 % traffic indoors

3

#### 5G indoor small cells solutions are a MUST

#### AirScale Indoor Radio



#### FTP Max DL Speed 🧈 😐 II 🗐 🕑 DL(Mbps) UL Param UL(Mbps) Param Paran NR Radio Info letwork Type ENDC SS-RSRP APP 41 SS-SINR 503172 CSI-RSRP Doint& ARECN NR Thr SSR ARECN 505950 CSI-SINR 632 Avg CQI PCI 6324 PRACH 1463.736 3.640 SSB GSCN PDCP PUCCH Randwidth(MHz) 100 PUSCH 1275.496 3.854 RLC PHR 30kH env SSR Index Most Mod Most Mode 1278.240 4.208 MAC PRR Num PRB Num U Slot Config(DL\UL) 7\2 1250.138 MCS Avg DL Pank Indicator DI Ant Ind MCS Avg UL Rank Indicator III DI/c 133 PDSCH BU -70.43 35.56 14

**1463Mbps** 

#### 1257Mbps SPEEDTEST Max DL



#### NOKIA

### Is 5G all about massive MIMO?



4

### Is 5G all about massive MIMO?

### 5G is really E2E, much more than radio





5



**Coverage & Penetration** 

5G Leadership needs mix of all

## 5G is not a Sprint – it's a Marathon ...