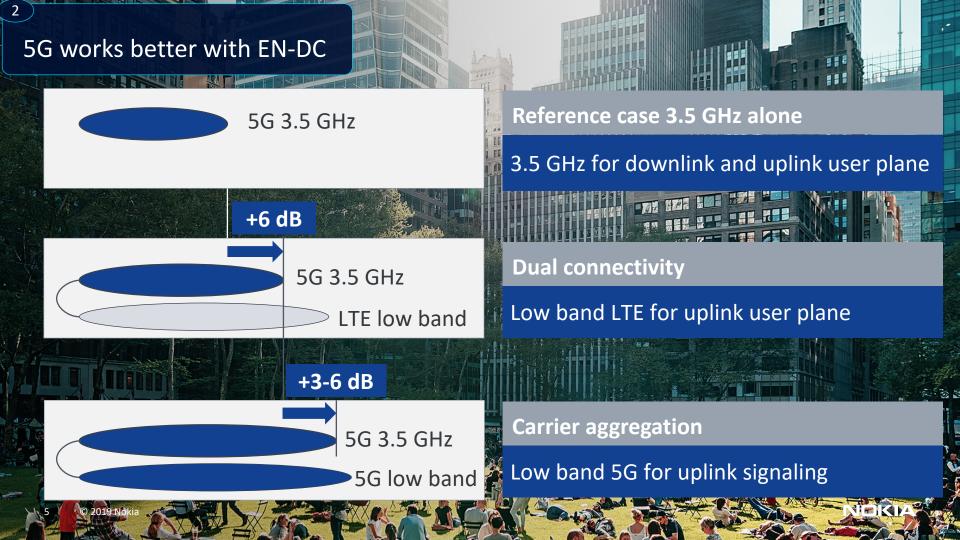

# Learnings from Early 5G rollouts





Aji Ed CTO, Middle East and Africa

NOKIA

# Early 5G rollouts globally



# Learnings from early 55 Carollouts

57.7

5G generates more traffic

2

#### 5G works better with EN-DC

### 5G Indoor coverage

#### Is 5G all about massive MIMO?

5

#### 5G Spectrum strategies

#### 5G generates more traffic

2000 TB/day

>150k

3.5 GHz band

Sectors in

Share of 5G traffic

>10%

Planned population coverage by end of 2019

80%

kt

🔁 LG U+





#### 5G Indoor coverage is an issue !



#### > 60-70 % traffic indoors

3

#### 5G indoor small cells solutions are a MUST

#### AirScale Indoor Radio



#### FTP Max DL Speed 🧈 😐 II 🗐 🕑 DL(Mbps) UL Param UL(Mbps) Param Paran NR Radio Info letwork Type ENDC SS-RSRP APP 41 SS-SINR 503172 CSI-RSRP Doint& ARECN NR Thr SSR ARECN 505950 CSI-SINR 632 Avg CQI PCI 6324 PRACH 1463.736 3.640 SSB GSCN PDCP PUCCH Randwidth(MHz) 100 PUSCH 1275.496 3.854 RLC PHR 30kH env SSR Index Most Mod Most Mode 1278.240 4.208 MAC PRR Num PRB Num U Slot Config(DL\UL) 7\2 1250.138 MCS Avg DL Pank Indicator DI Ant Ind MCS Avg UL Rank Indicator III DI/c 133 PDSCH BU -70.43 35.56 14

**1463Mbps** 

#### 1257Mbps SPEEDTEST Max DL



#### NOKIA

### Is 5G all about massive MIMO?



4

### Is 5G all about massive MIMO?