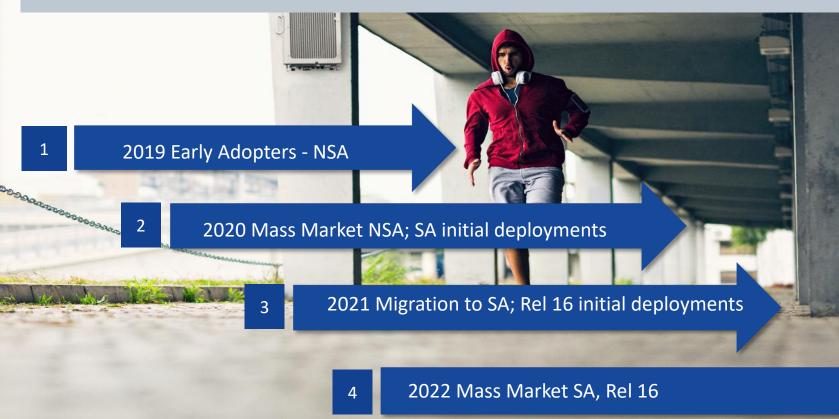

# FTP Max DL Speed 🧈 😐 II 🗐 🕑 DL(Mbps) UL Param UL(Mbps) Param Paran NR Radio Info letwork Type ENDC SS-RSRP APP 41 SS-SINR 503172 CSI-RSRP Doint& ARECN NR Thr SSR ARECN 505950 CSI-SINR 632 Avg CQI PCI 6324 PRACH 1463.736 3.640 SSB GSCN PDCP PUCCH Randwidth(MHz) 100 PUSCH 1275.496 3.854 RLC PHR 30kH env SSR Index Most Mod Most Mode 1278.240 4.208 MAC PRR Num PRB Num U Slot Config(DL\UL) 7\2 1250.138 MCS Avg DL Pank Indicator DI Ant Ind MCS Avg UL Rank Indicator III DI/c 133 PDSCH BU -70.43 35.56 14

**1463Mbps** 

#### 1257Mbps SPEEDTEST Max DL



#### NOKIA

### Is 5G all about massive MIMO?



4

### Is 5G all about massive MIMO?

### 5G is really E2E, much more than radio





5



**Coverage & Penetration** 

5G Leadership needs mix of all

## 5G is not a Sprint – it's a Marathon ...