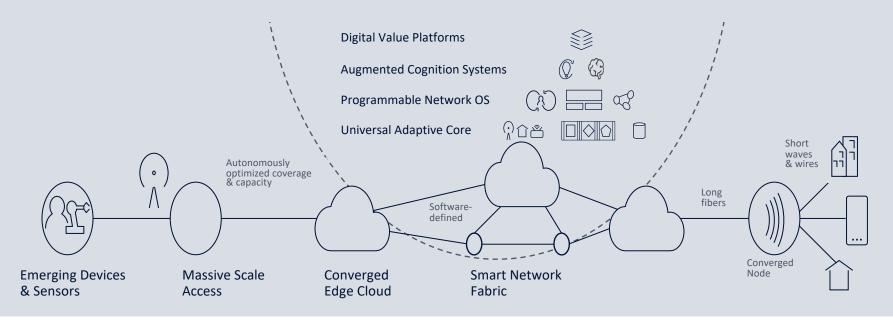

### 5G is really E2E, much more than radio

5

**Coverage & Penetration** 

5G Leadership needs mix of all