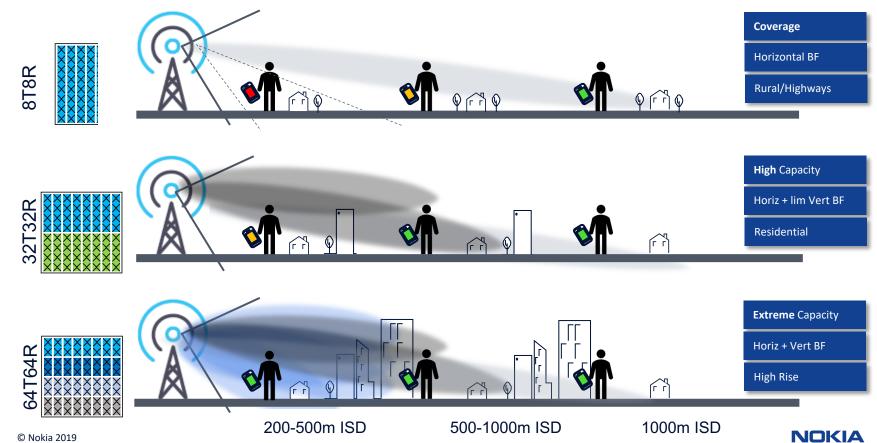

#### Is 5G all about massive MIMO?

5

### Is 5G all about massive MIMO?

4

### Is 5G all about massive MIMO?